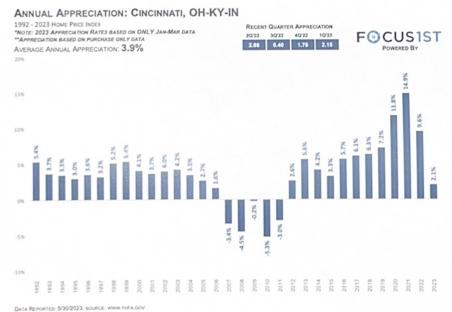

BETWEEN ALLOWABLE FOR NBD GRANT AND PART OVER GRANT

## Cincinnati Appreciation

The Federal Housing & Finance Administration (FHFA) recently updated their home appreciation data, so I want to share this updated graph that shows what home values have been doing in our Cincinnati area.



These graphs specifically show the appreciation in home prices for re-sold properties (broken down by year) for the last twenty years. It's a great way to look at the effect of increasing value over time, and this can give you an idea of how much your home may have increased during the time you've owned it. Please keep in mind this is for the Cincinnati area as a whole, and that individual neighborhoods and homes may vary from these averages - and also that 2023 is a reappraisal year for Hamilton County.