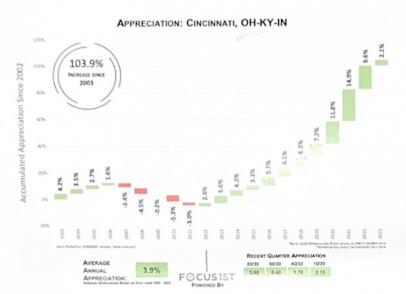

71       |
|                                         |    |     |                            |      |             |                |
| BALANCE OF FUNDS, CHECKING              |    |     |                            |      |             | \$22,707.54    |
|                                         |    |     |                            |      |             |                |

RESPECTFULLY SUBMITTED, KAREN K HARTMAN, CPA, TREASURER

\* DUES FOR 2023 PAID IN 2022 \$ 150.00

\*\* ADS PAID IN 2022 \$ 50.00 SPLIT BETWEEN ALLOWABLE FOR NBD GRANT AND PART OVER GRANT

## Cincinnati Appreciation

The Federal Housing & Finance Administration (FHFA) recently updated their home appreciation data, so I want to share this updated graph that shows what home values have been doing in our Cincinnati area.



These graphs specifically show the appreciation in home prices for re-sold properties (broken down by year) for the last twenty years. It's a great way to look at the effect of increasing value over time, and this can give you an idea of how much your home may have increased during the time you've owned it. Please keep in mind this is for the Cincinnati area as a whole, and that individual neighborhoods and homes may vary from these averages - and also that 2023 is a reappraisal year for Hamilton County.